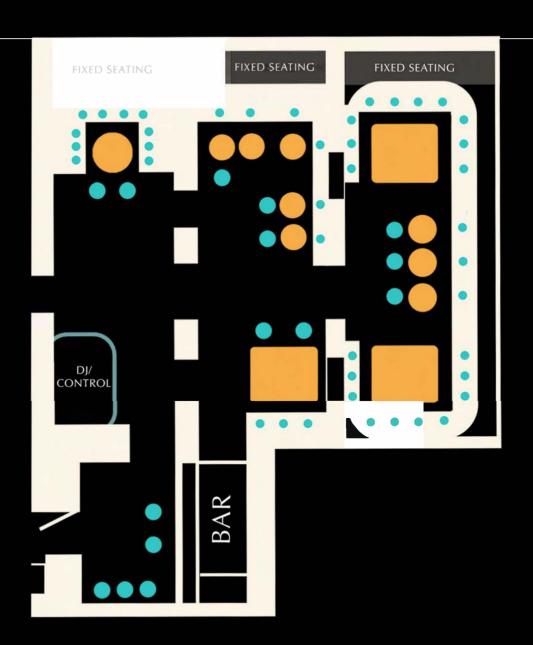

decadent speakeasy offering the perfect backdrop for exclusive entertaining in the heart of Covent Garden.

Tucked away beneath the historic market piazza, invite your guests to step through to our hidden bolthole for an evening of opulent decadence, and glamour.

Accommodating up to 60 seated guests and reaching 80 standing, Cache Cache offers a unique setting for seated dinners, cocktail parties, and late-night entertainment.

Boasting a state-of-the-art sound and lighting system, and hosting some of London's best DJ's and musicians, Cache Cache serves up atmosphere with style.

Leave your troubles on the other side and let's play Cache Cache - Secretly seductive.







#### MARY PICKFORD ROOM









### AL CAPONE ROOM













### Cache Cache

Floor plan

Seating 52 Standing 80





# CONTACT US

events@cachecacheclub.com