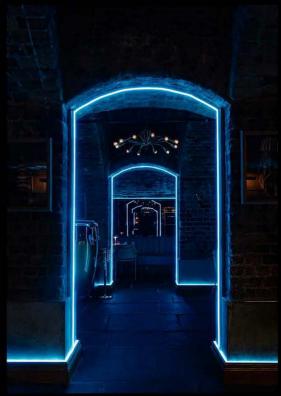

## Cache Cache

Cache Cache, a modern-day, decadent speakeasy offering the perfect backdrop for exclusive entertaining in the heart of Covent Garden.

Tucked away beneath the historic market piazza, invite your guests to step through to our hidden bolthole for an evening of opulent decadence, and glamour.

Accommodating up to 60 seated guests and reaching 80 standing, Cache Cache offers a unique setting for seated dinners, cocktail parties, and late-night entertainment.

Boasting a state-of-the-art sound and lighting system, and hosting some of London's best DJ's and musicians, Cache Cache serves up atmosphere with style.