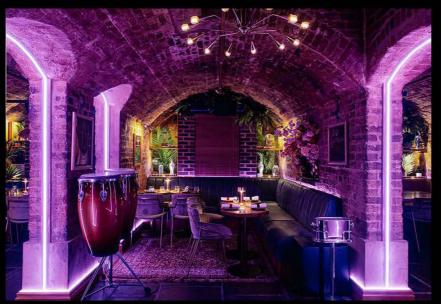

## Cache Cache

Cache Cache, a modern-day, decadent speakeasy offering the perfect backdrop for exclusive entertaining in the heart of Covent Garden.

Tucked away beneath the historic market piazza, invite your guests to step through to our hidden bolthole for an evening of opulent decadence, and glamour.

Accommodating up to 60 seated guests and reaching 80 standing, Cache Cache offers a unique setting for seated dinners, cocktail parties, and late-night entertainment.

Boasting a state-of-the-art sound and lighting system, and hosting some of London's best DJ's and musicians, Cache Cache serves up atmosphere with style.

Leave your troubles on the other side and let's play Cache Cache - Secretly seductive.