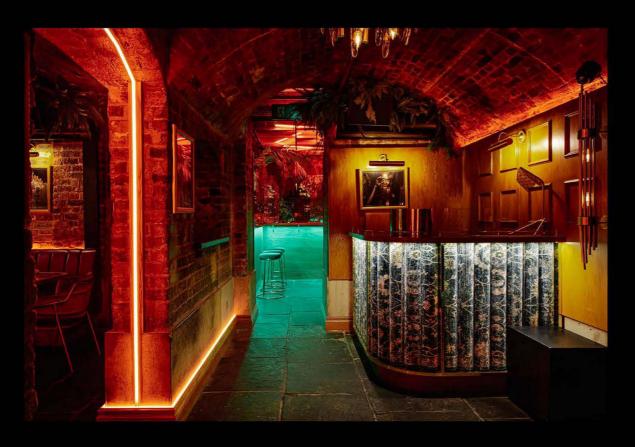

## Cache Cache

Cache Cache, a modern-day, decadent speakeasy offering the perfect backdrop for exclusive entertaining in the heart of Covent Garden.

Tucked away beneath the historic market piazza, invite your guests to step through to our hidden bolthole for an evening of opulent decadence, and glamour.

Accommodating up to 60 seated guests and reaching 80 standing, Cache Cache offers a unique setting for seated dinners, cocktail parties, and late-night entertainment.

Boasting a state-of-the-art sound and lighting system, and hosting some of London's best DJ's and musicians, Cache Cache serves up atmosphere with style.