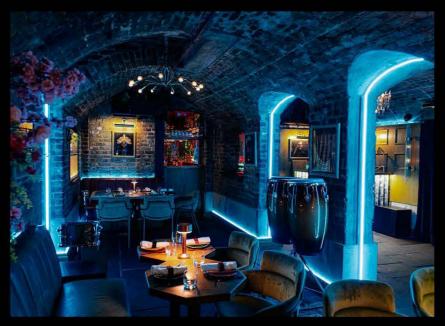

## Cache Cache

Cache Cache, a modern-day, decadent speakeasy offering the perfect backdrop for exclusive entertaining in the heart of Covent Garden.

Tucked away beneath the historic market piazza, invite your guests to step through to our hidden bolthole for an evening of opulent decadence, and glamour.

Accommodating up to 60 seated guests and reaching 80 standing, Cache Cache offers a unique setting for seated dinners, cocktail parties, and late-night entertainment.

Boasting a state-of-the-art sound and lighting system, and hosting some of London's best DJ's and musicians, Cache Cache serves up atmosphere with style.

Leave your troubles on the other side and let's play Cache Cache - Secretly seductive.